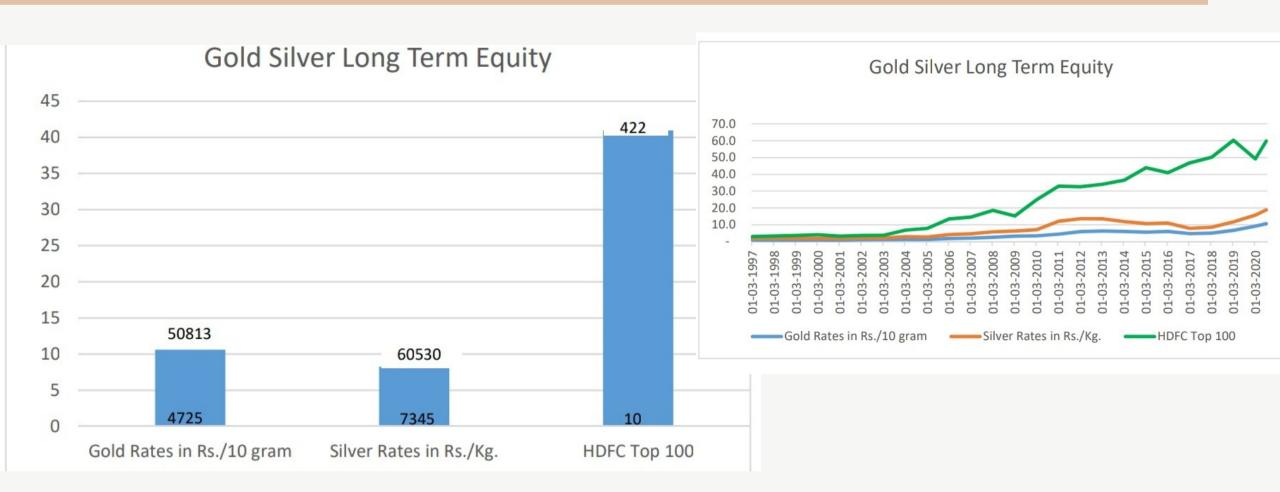

## Financial

**Prices of 1997 Vs 2020** 

# Are Fixed Depots are better investments in long term?

|                                   |                       | Value as on          |             | Tenure of           |
|-----------------------------------|-----------------------|----------------------|-------------|---------------------|
|                                   | Investment (Rs. Lakh) | Oct 20 (Rs.<br>Lakh) | XIRR<br>(%) | investment<br>Years |
| HDFC Top 100 Fund - Growth Option | 29                    | 304                  | 17          | 24                  |
| Fixed Deposit                     | 29                    | 89                   | 8           | 24                  |